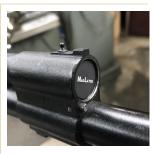

## Saiga Shotgun Installation

- Remove dust cover, recoil spring, and bolt assembly.
- Remove gas stopper or gas adjustment screw.
- Remove piston. A cleaning rod may be necessary to push the piston out.
- Clean the gas block tube if necessary. Avoid cleaner or lubricant from seeping into the gas port. Dry completely before proceeding.
- Insert MagLatch Gas Port Plug with flat side facing the muzzle. Figure 1.
- Reinstall gas stopper. Thread in all the way. Once bottomed out back out to next available gas setting.
- Reinstall bolt assembly, recoil spring, and dust cover.

#### MODES OF MAGLATCH AK:

- BAN STATE: MagLatch Gas Port Plug installed.
- FREE STATE: OEM Piston installed.

Figure 1