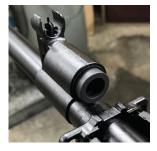

### **VEPR 12 Installation**

- Remove dust cover, recoil spring, and bolt assembly.
- Remove gas tube.
- Remove piston. Use of the notch in the bolt can assist in removing the piston if necessary.
- Clean the gas block tube if necessary. Avoid cleaner or lubricant from seeping into the gas port. Dry completely before proceeding.
- Insert the Gas Port Plug with the flat side facing the muzzle. Figure 2.
- Reinstall gas tube.
- Reinstall bolt assembly, recoil spring, and dust cover.

#### Figure 2